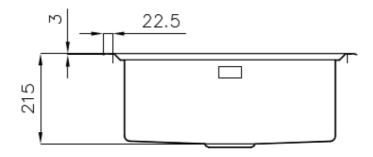

### **DETAILS**

| Edge/Installation Type | Flat Edge                                                       |
|------------------------|-----------------------------------------------------------------|
| Finish                 | Foster brushed                                                  |
| Material               | AISI 304 stainless steel                                        |
| Texture                | Foster brushed                                                  |
| Base                   | 60 cm                                                           |
| Dimensions             | 603x513 mm                                                      |
| Standard fittings      | Fixing hooks, gasket, drain, overflow and siphon, boxed packing |
| Mixer holes            | 2 standard holes - 3rd and 4th holes on request                 |
| Built-in hole          | 570x480 mm                                                      |

| Drainer                   | No                                                                                                                                                                                                                                                     |
|---------------------------|--------------------------------------------------------------------------------------------------------------------------------------------------------------------------------------------------------------------------------------------------------|
| Bowl dimension            | 500 x 350 mm                                                                                                                                                                                                                                           |
| Notes:                    | Preassembled seals                                                                                                                                                                                                                                     |
| Number of bowls           | 1 bowl                                                                                                                                                                                                                                                 |
| Waste fitting             | Drain with automatic PM control                                                                                                                                                                                                                        |
| FEATURES                  |                                                                                                                                                                                                                                                        |
| 2nd / 3rd hole availaible | The sink can be customized with the execution on request of additional holes, usable for double-hole mixers, for remote controlled drains or for the installation of soap dispensers. The positions are marked on the drawings with dotted line holes. |
| Basket 3,5" waste fitting | The drain is equipped with a large 3.5" drain, with the practical basket cap that prevents the discharge of solid parts.                                                                                                                               |
| Deep bowls                | This bowls reach an important depth, over 20 cm, thanks to the advanced production technology, that can be offer great capiency and practicity in all the washing operations.                                                                          |
| High thickness            | Imm thick steel. A significant thickness, which guarantees the maximum sturdiness and durability.                                                                                                                                                      |
| Perimetral overflow       | The overflow is always a security on the Foster sinks that prevents the overflow of water in case of oversights. The perimeter drain solution improves aesthetics thanks to its square and essential shape.                                            |
| Small radius              | Bowls with squared shapes with a modern design and an increased capacity, for a minimal aesthetics connected with an extreme practicity.                                                                                                               |