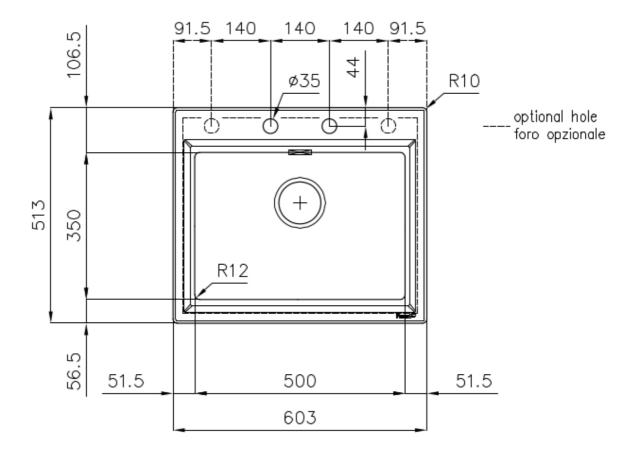

### **DETAILS**

| Edge/Installation Type | Flat Edge                                                       |
|------------------------|-----------------------------------------------------------------|
| Finish                 | Foster brushed                                                  |
| Material               | AISI 304 stainless steel                                        |
| Texture                | Foster brushed                                                  |
| Base                   | 60 cm                                                           |
| Dimensions             | 603x513 mm                                                      |
| Standard fittings      | Fixing hooks, gasket, drain, overflow and siphon, boxed packing |
| Mixer holes            | 2 standard holes - 3rd and 4th holes on request                 |
| Built-in hole          | 570x480 mm                                                      |

| Drainer                   | No                                                                                                                                                                                                                                                     |
|---------------------------|--------------------------------------------------------------------------------------------------------------------------------------------------------------------------------------------------------------------------------------------------------|
| Bowl dimension            | 500 x 350 mm                                                                                                                                                                                                                                           |
| Notes:                    | Preassembled seals                                                                                                                                                                                                                                     |
| Number of bowls           | 1 bowl                                                                                                                                                                                                                                                 |
| Waste fitting             | Drain with automatic PM control                                                                                                                                                                                                                        |
| FEATURES                  |                                                                                                                                                                                                                                                        |
| 2nd / 3rd hole availaible | The sink can be customized with the execution on request of additional holes, usable for double-hole mixers, for remote controlled drains or for the installation of soap dispensers. The positions are marked on the drawings with dotted line holes. |
| Basket 3,5" waste fitting | The drain is equipped with a large 3.5" drain, with the practical basket cap that prevents the discharge of solid parts.                                                                                                                               |
| Deep bowls                | This bowls reach an important depth, over 20 cm, thanks to the advanced production technology, that can be offer great capiency and practicity in all the washing operations.                                                                          |
| High thickness            | Imm thick steel. A significant thickness, which guarantees the maximum sturdiness and durability.                                                                                                                                                      |
| Perimetral overflow       | The overflow is always a security on the Foster sinks that prevents the overflow of water in case of oversights. The perimeter drain solution improves aesthetics thanks to its square and essential shape.                                            |
| Small radius              | Bowls with squared shapes with a modern design and an increased capacity, for a minimal aesthetics connected with an extreme practicity.                                                                                                               |