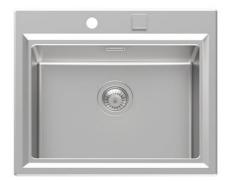

# **Sink Stripe**

Kitchen Sinks Code: 4505 050

### **DETAILS**

| Edge/Installation Type | Flat Edge                                                       |
|------------------------|-----------------------------------------------------------------|
| Finish                 | Foster brushed                                                  |
| Material               | AISI 304 stainless steel                                        |
| Texture                | Foster brushed                                                  |
| Base                   | 60 cm                                                           |
| Dimensions             | 603x513 mm                                                      |
| Standard fittings      | Fixing hooks, gasket, drain, overflow and siphon, boxed packing |
| Mixer holes            | 2 standard holes - 3rd and 4th holes on request                 |
| Built-in hole          | 570x480 mm                                                      |