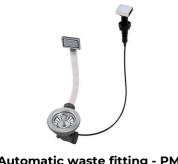

es the maximum sturdiness and durability.                                                                                                                                                      |
| Perimetral overflow       | The overflow is always a security on the Foster sinks that prevents the overflow of water in case of oversights. The perimeter drain solution improves aesthetics thanks to its square and essential shape.                                            |
| Small radius              | Bowls with squared shapes with a modern design and an increased capacity, for a minimal aesthetics connected with an extreme practicity.                                                                                                               |



## **TECHNICAL DATA**







# **EQUIPMENT**



Automatic waste fitting - PM 8407 113

## **OPTIONAL ACCESSORIES**



Iroko-wood chopping board 8643 117



Stainless steel plate rack 8100 305

#### **RECOMMENDED PAIRINGS**



**Mixer Tap Milanello** 8425 100



Mixer Tap NYC 8486 000